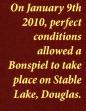

#### **SESSION4**

Session 4 highest up Douglas rink in Session 2 plays highest up visiting rink and so on for all six games.

Douglas Curling Club played Lesmahagow out on the ice whilst the sun shone and spectators cheered. A day to be remembered.