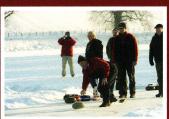

#### **SESSION4**

Session 4 highest up Douglas rink in Session 2 plays highest up visiting rink and so on for all six games.

Douglas Curling Club played Lesmahagow out on the ice whilst the sun shone and spectators cheered. A day to be remembered.