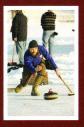

#### **SESSION4**

Session 4 highest up Douglas rink in Session 2 plays highest up visiting rink and so on for all six games.

Douglas Curling Club played Lesmahagow out on the ice whilst the sun shone and spectators cheered. A day to be remembered.