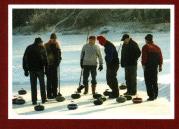

#### **SESSION4**

Session 4 highest up Douglas rink in Session 2 plays highest up visiting rink and so on for all six games.

Douglas Curling Club played Lesmahagow out on the ice whilst the sun shone and spectators cheered. A day to be remembered.